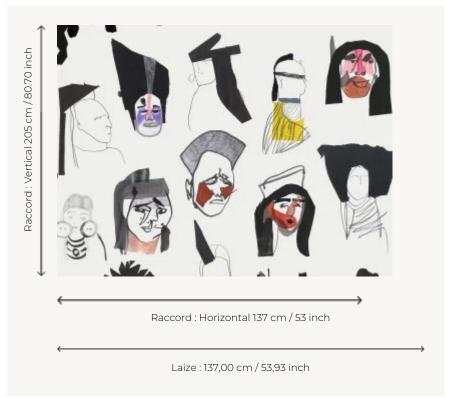

## FP502001 SHAMAN

The shaman is an important figure in the Native American community. He communicates with the spirit world through the interpretation of telluric phenomena. This large width print displays shamanic visions and portraits of Native Americans, reduced to their distinctive elements: war paint and headdresses. This spectacular design is the work of two students at the National School of Decorative Arts in Paris, which collaborates with the House of Pierre Frey. It is also available as coordinated fabric (F3249).

## Pierre Frey

TYPE

| ARTIST                     | Noémie Vallerand & Carine Prache                                     |
|----------------------------|----------------------------------------------------------------------|
| SALES UNIT                 | Available per meter/yard                                             |
| BACKING                    | NON WOVEN                                                            |
| COMPOSITION                | 100 % Non-woven                                                      |
| WIDTH                      | 137 cm / 53,93 inch                                                  |
| REPEAT                     | H: 137 cm - 53,00 inch<br>V: 205 cm - 80,70 inch<br>Half drop repeat |
| WEIGHT                     | 185 gr / m²                                                          |
|                            | AL.                                                                  |
| CARE                       | ~ <del>~</del>                                                       |
| TRIMMING                   | Pretrimmed                                                           |
|                            | Pretrimmed  Paste the wall  Wet removable                            |
| TRIMMING                   | Paste the wall                                                       |
| TRIMMING  HANGING/REMOVING | Paste the wall Wet removable  EUROCLASS B-s1,d0                      |