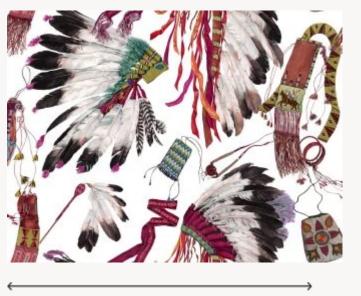

## FP514001 GRAND CANYON

This hand-painted design is a veritable tribute to the opulent and majestic headdresses of Native American tribal chiefs. Each feather or jewelry ornament has a special significance: creative force, courage, honor or pride. With this design, Pierre Frey expresses its enthusiasm for the artisanal knowhow of these tribes. Printed on extra-wide non-woven paper, this motif is also available as a fabric (F3253).