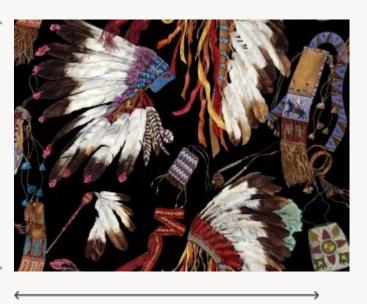

## FP514002 GRAND CANYON

This hand-painted design is a veritable tribute to the opulent and majestic headdresses of Native American tribal chiefs. Each feather or jewelry ornament has a special significance: creative force, courage, honor or pride. With this design, Pierre Frey expresses its enthusiasm for the artisanal knowhow of these tribes. Printed on extra-wide non-woven paper, this motif is also available as a fabric (F3253).