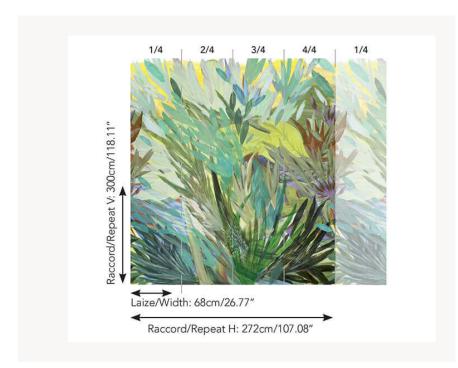

## Pierre Frey

| TYPE             | Small width printed wallpapers -<br>Vinyls - Panoramic wallpapers                                                   |
|------------------|---------------------------------------------------------------------------------------------------------------------|
| SALES UNIT       | Full panoramic 300 cm x 340 cm ( 4 lengths 68 cm x 340 cm) - 118,11 in x 133,85 in( 4 lengths 26,77 in x 133,85 in) |
| BACKING          | PAPER                                                                                                               |
| COMPOSITION      | 100 % Vinyl                                                                                                         |
| WIDTH            | 68 cm / 26,77 inch                                                                                                  |
| REPEAT           | H: 272 cm - 107,00 inch<br>V: 300 cm - 118,11 inch<br>Straight repeat                                               |
| WEIGHT           | 289 gr / m²                                                                                                         |
| CARE             | <b>≈</b> ○                                                                                                          |
| TRIMMING         | Trimmed                                                                                                             |
| HANGING/REMOVING | Paste the paper<br>Dry strippable                                                                                   |
| CERTIFICATIONS   | EUROCLASS B-s2,d0<br>ASTM E84 Class A                                                                               |
| NOTES            | Flame retardant backing                                                                                             |
|                  | Sold as a complete artwork                                                                                          |