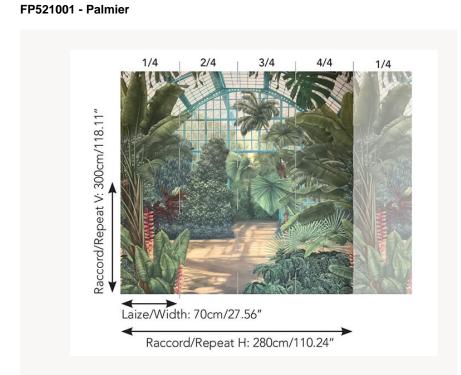

## FP521001 LA SERRE

Tropical plants, banana trees and birds of paradise thrive in this greenhouse that was hand-painted by Cédric Peltier. A relaxing vegetal harmony evoking far-away places with surprising realism. Printed on a matte, non-woven material.

## Pierre Frey

| ТҮРЕ             | Small width printed wallpapers -<br>Panoramic wallpapers                                                                  |
|------------------|---------------------------------------------------------------------------------------------------------------------------|
| ARTIST           | Cédric Peltier                                                                                                            |
| SALES UNIT       | Full panoramic 300 cm x 280 cm ( 4<br>lengths 70 cm x 280 cm) - 118,11 in x<br>110,23 in( 4 lengths 27,55 in x 110,23 in) |
| BACKING          | NON WOVEN                                                                                                                 |
| COMPOSITION      | -                                                                                                                         |
| WIDTH            | 70 cm / 27,55 inch                                                                                                        |
| REPEAT           | H: 280 cm - 110,00 inch<br>V: 300 cm - 118,11 inch<br>Straight repeat                                                     |
| WEIGHT           | 152 gr / m²                                                                                                               |
| CARE             | ≈ <sup>©</sup>                                                                                                            |
| TRIMMING         | Trimmed                                                                                                                   |
| HANGING/REMOVING | Paste the wall<br>Strippable                                                                                              |
| CERTIFICATIONS   | EUROCLASS B-sì,d0<br>ASTM E84 Class A                                                                                     |
| NOTES            | Flame retardant backing<br>Sold as a complete artwork                                                                     |
| INFORMATION      |                                                                                                                           |