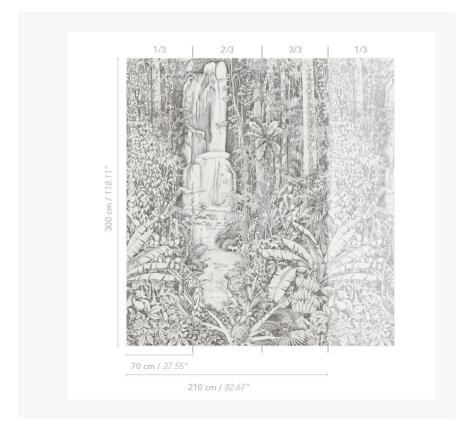

## FP524001 JARDIN D'EDEN

Enter the jungle and observe its many details. Fruits, passion flowers, vines and banana trees surround a waterfall in this garden of eden. This hand-drawn illustration is made in a pointillist monochrome. This delicate, painstaking technique gives the drawing depth and charm. Printed on a matte, non-woven material.

## Pierre Frey

| TYPE             | Small width printed wallpapers -<br>Panoramic wallpapers                                                            |
|------------------|---------------------------------------------------------------------------------------------------------------------|
| SALES UNIT       | Full panoramic 300 cm x 280 cm ( 3 lengths 70 cm x 280 cm) - 118,11 in x 110,23 in( 3 lengths 27,55 in x 110,23 in) |
| BACKING          | NON WOVEN                                                                                                           |
| COMPOSITION      | -                                                                                                                   |
| WIDTH            | 70 cm / 27,55 inch                                                                                                  |
| REPEAT           | H: 210 cm - 82,00 inch<br>V: 300 cm - 118,11 inch<br>Straight repeat                                                |
| WEIGHT           | 152 gr / m <sup>2</sup>                                                                                             |
| CARE             | <b>≈</b> ◊                                                                                                          |
| TRIMMING         | Trimmed                                                                                                             |
| HANGING/REMOVING | Paste the wall<br>Strippable                                                                                        |
| CERTIFICATIONS   | EUROCLASS B-s1,d0<br>ASTM E84 Class A                                                                               |
| NOTES            | Flame retardant backing<br>Sold as a complete artwork                                                               |
| INFORMATION      | 1 roll = 3 panels                                                                                                   |