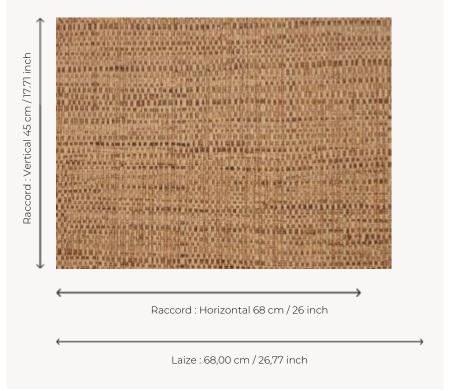

## **FP551007 NATTE**

Inspired by a hand-crafted mat, the tone-on-tone NATTE wallpaper reproduces the irregular, lively weave of this type of textile. With a play of light and shadow, the colors of this natural line reveal the rhythmic structure of this tone-on-tone wallpaper. The wallpaper is printed with rollers on embossed vinyl with a braided artisanal look and has a matte or iridescent finish.

## Pierre Frey

| TYPE                       | Small width printed wallpapers -<br>Vinyls - Plains & semi plains |
|----------------------------|-------------------------------------------------------------------|
| SALES UNIT                 | Available per roll of 10,05 m / 11 yards                          |
| BACKING                    | NON WOVEN                                                         |
| COMPOSITION                | 100 % Vinyl                                                       |
| WIDTH                      | 68 cm / 26,77 inch                                                |
| REPEAT                     | H: 68 cm - 26,00 inch<br>V: 45 cm - 17,71 inch<br>Free match      |
| WEIGHT                     | 460 gr / m²                                                       |
| CARE                       | <b>≈</b> Ö                                                        |
|                            | <b>30.</b> M                                                      |
| TRIMMING                   | Trimmed                                                           |
|                            |                                                                   |
| TRIMMING                   | Trimmed  Paste the wall                                           |
| TRIMMING  HANGING/REMOVING | Trimmed  Paste the wall Strippable  EUROCLASS B-s2,d0             |