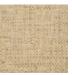

## **FP551007 NATTE**

Inspired by a hand-crafted mat, the tone-on-tone NATTE wallpaper reproduces the irregular, lively weave of this type of textile. With a play of light and shadow, the colors of this natural line reveal the rhythmic structure of this tone-on-tone wallpaper. The wallpaper is printed with rollers on embossed vinyl with a braided artisanal look and has a matte or iridescent finish.

## FP551007 - Paille