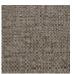

## **FP551007 NATTE**

Inspired by a hand-crafted mat, the tone-on-tone NATTE wallpaper reproduces the irregular, lively weave of this type of textile. With a play of light and shadow, the colors of this natural line reveal the rhythmic structure of this tone-on-tone wallpaper. The wallpaper is printed with rollers on embossed vinyl with a braided artisanal look and has a matte or iridescent finish.

## FP551007 - Paille