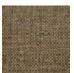

## **FP551007 NATTE**

Inspired by a hand-crafted mat, the tone-on-tone NATTE wallpaper reproduces the irregular, lively weave of this type of textile. With a play of light and shadow, the colors of this natural line reveal the rhythmic structure of this tone-on-tone wallpaper. The wallpaper is printed with rollers on embossed vinyl with a braided artisanal look and has a matte or iridescent finish.

## FP551007 - Paille