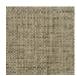

## **FP551007 NATTE**

Inspired by a hand-crafted mat, the tone-on-tone NATTE wallpaper reproduces the irregular, lively weave of this type of textile. With a play of light and shadow, the colors of this natural line reveal the rhythmic structure of this tone-on-tone wallpaper. The wallpaper is printed with rollers on embossed vinyl with a braided artisanal look and has a matte or iridescent finish.

## FP551007 - Paille