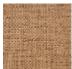

## **FP551007 NATTE**

Inspired by a hand-crafted mat, the tone-on-tone NATTE wallpaper reproduces the irregular, lively weave of this type of textile. With a play of light and shadow, the colors of this natural line reveal the rhythmic structure of this tone-on-tone wallpaper. The wallpaper is printed with rollers on embossed vinyl with a braided artisanal look and has a matte or iridescent finish.

## FP551007 - Paille