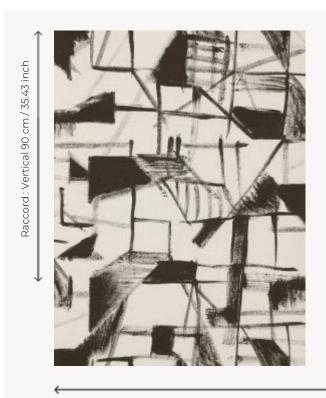

## FP557001 SUMI

This expressive contemporary design was hand-painted with India ink and is known as 'sumi' in Asia. It is printed on embossed vinyl with the look of a narrow raffia weave and has a matte finish.

## FP557001 - Noir

Raccord: Horizontal 68 cm / 26 inch

Laize: 68,00 cm / 26,77 inch