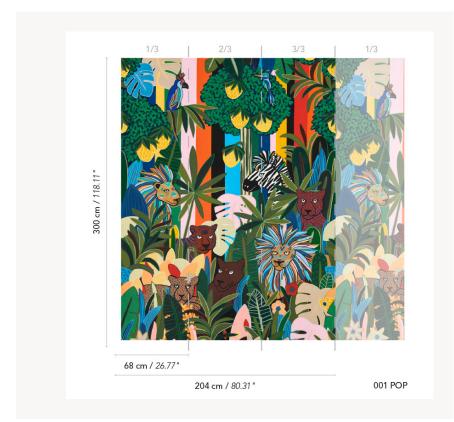

## FP607001 LES ROIS DE LA JUNGLE

A pop and whimsical vision of a colorful savanna depicting panthers, lions and tigers amongst lush, stylized vegetation. The work was hand crafted with felt pens and paint, and is printed on vinyl.

## FP607001 - Pop

## Pierre Frey

| TYPE                      | Small width printed wallpapers -<br>Vinyls - Panoramic wallpapers                                               |
|---------------------------|-----------------------------------------------------------------------------------------------------------------|
| SALES UNIT                | Full panoramic 300 cm x 204 cm (3 lengths 68 cm x 204 cm) - 118,11 in x 80,31 in(3 lengths 26,77 in x 80,31 in) |
| BACKING                   | NON WOVEN                                                                                                       |
| COMPOSITION               | 100 % Vinyl                                                                                                     |
| WIDTH                     | 68 cm / 26,77 inch                                                                                              |
| REPEAT                    | H: 204 cm - 80,00 inch<br>V: 300 cm - 118,11 inch<br>Straight repeat                                            |
| WEIGHT                    | 460 gr / m²                                                                                                     |
|                           | ملو                                                                                                             |
| CARE                      | <b>~</b> ↓                                                                                                      |
| TRIMMING                  | Trimmed                                                                                                         |
|                           | Trimmed  Paste the wall Dry strippable                                                                          |
| TRIMMING                  | Paste the wall                                                                                                  |
| TRIMMING HANGING/REMOVING | Paste the wall Dry strippable  EUROCLASS B-s2,d0                                                                |