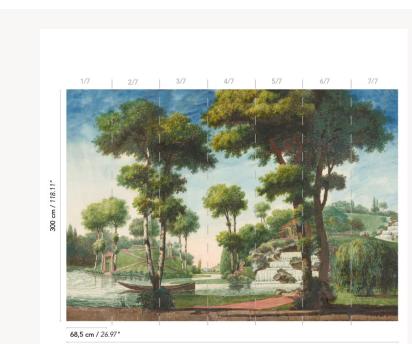

## FP609001 LE PARC

A reproduction of a section of the 18th century transparent masterpiece "Promenade au parc" by French painter, engraver and landscape architect Louis de Carmontelle. Carmontelle's transparent pieces consist of a long roll of hand-painted slides, glued end to end. Illuminated by transparency, scrolling through the work gives the viewer the impression of moving through the landscape. This large format panoramic shows a park, a waterfall and a wooded horizon, and is printed on matte nonwoven backing. It is available in another version that is populated with characters (FP610 SCENES GALANTES). The original work is preserved in the Louvre (©RMN).

## FP609001 - Original

479,5 cm / 188.78"

001 ORIGINAL

| •                |                                                                                                                              |
|------------------|------------------------------------------------------------------------------------------------------------------------------|
| ТҮРЕ             | Small width printed wallpapers -<br>Panoramic wallpapers                                                                     |
| SALES UNIT       | Full panoramic 300 cm x 476 cm ( 7<br>lengths 68 cm x 476 cm) - 118,11 in x<br>187,40 in( 7 lengths 26,77 in x 187,40<br>in) |
| BACKING          | NON WOVEN                                                                                                                    |
| COMPOSITION      | -                                                                                                                            |
| WIDTH            | 68 cm / 26,77 inch                                                                                                           |
| REPEAT           | H: 476 cm - 187,00 inch<br>V: 300 cm - 118,11 inch<br>Straight repeat                                                        |
| WEIGHT           | 147 gr / m²                                                                                                                  |
| CARE             | <b>~</b> <sup>床</sup>                                                                                                        |
| TRIMMING         | Trimmed                                                                                                                      |
| HANGING/REMOVING | Paste the wall<br>Wet removable                                                                                              |
| CERTIFICATIONS   | EUROCLASS B-s1,d0<br>ASTM E84 Class A                                                                                        |
| NOTES            | Flame retardant backing<br>Sold as a complete artwork                                                                        |
| INFORMATION      | 2 rolls = 7 panels                                                                                                           |