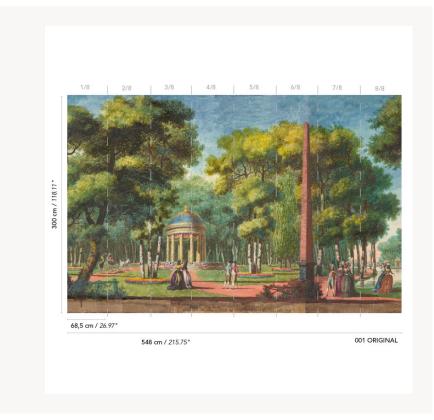

## FP610001 SCENES GALANTES

A reproduction of a section of the 18th century transparent masterpiece "Promenade au parc" by French painter, engraver and landscape architect Louis de Carmontelle. Carmontelle's transparent pieces consist of a long roll of hand-painted slides, glued end to end. Illuminated by transparency, scrolling through the work gives the viewer the impression of moving through the landscape. This widescreen panoramic shows gallant scenes, an obelisk and the temple of love, and is printed on matte non-woven backing. It is available in an unpopulated version (FP609 LE PARC). The original work is preserved in the Louvre (© RMN).

## FP610001 - Original

## Pierre Frey

| TYPE             | Small width printed wallpapers -<br>Panoramic wallpapers                                                            |
|------------------|---------------------------------------------------------------------------------------------------------------------|
| SALES UNIT       | Full panoramic 300 cm x 544 cm ( 8 lengths 68 cm x 544 cm) - 118,11 in x 214,17 in( 8 lengths 26,77 in x 214,17 in) |
| BACKING          | NON WOVEN                                                                                                           |
| COMPOSITION      | -                                                                                                                   |
| WIDTH            | 68 cm / 26,77 inch                                                                                                  |
| REPEAT           | H: 544 cm - 214,00 inch<br>V: 300 cm - 118,11 inch<br>Straight repeat                                               |
| WEIGHT           | 147 gr / m²                                                                                                         |
| CARE             | <b>~~</b> ¾⁄⁄                                                                                                       |
| TRIMMING         | Trimmed                                                                                                             |
| HANGING/REMOVING | Paste the wall<br>Wet removable                                                                                     |
| CERTIFICATIONS   | EUROCLASS B-s1,d0<br>ASTM E84 Class A                                                                               |
| NOTES            | Flame retardant backing<br>Sold as a complete artwork                                                               |
| INFORMATION      | 2 rolls = 8 panels                                                                                                  |