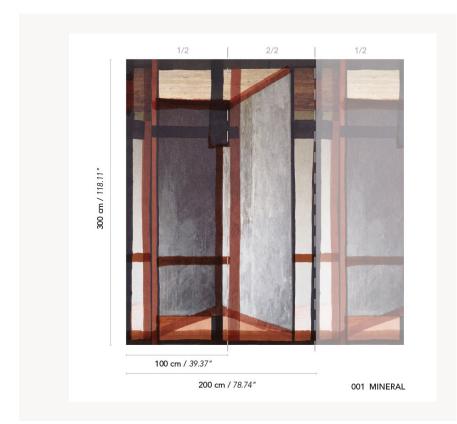

## FP614001 PERSPECTIVES IMAGINAIRES

Luc Deflandre created this work with felt pens, drawing converging lines to create an amazing, imaginary volume. A contemporary and graphic vision to which the subtle satin-finish end-on-end ground creates a mineral-like effect.

## FP614001 - Mineral

## Pierre Frey

TYPE End-on-end threads - Small width

printed wallpapers - Panoramic

wallpapers

ARTIST Luc Deflandre

**SALES UNIT** Full panoramic 300 cm x 200 cm ( 2

lengths 100 cm x 200 cm) - 118,11 in x 78,74 in( 2 lengths 39,37 in x 78,74 in)

## 1 Colors

FP61400 Mineral