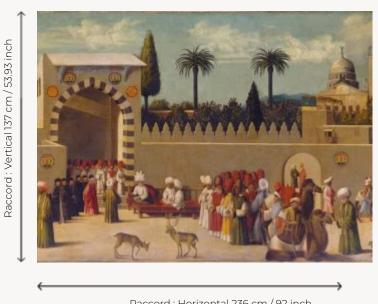

## FP623001 AMBASSADE VENITIENNE A DAMAS

The painting, admired at the Louvre Museum (@RMN), has been reproduced in a wallpaper border print by Maison Pierre Frey. Received by the Mamluk governor of the city, the Venetian delegation is composed of five people dressed in black, as well as the consul dressed in red. A masterpiece painted by the entourage of Mansueti Giovanni di Nicolo, circa 1511, it belonged to the collection of the King of France Louis XIV. This wallpaper is used as a border and is available by the meter (137 cm high). It can be paired with the reference FP620 LA YOURTE DU NOMADE, also to be displayed as a border.