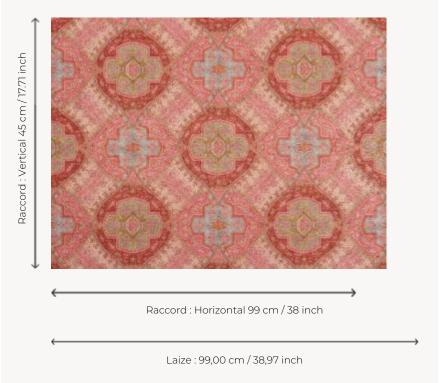

## FP631002 BYZANCE

A paisley design, reproducing a painted gouache from the 19th century for a rug project, preserved in the archives of Maison Pierre Frey. It is worked in mirror and printed on a shimmering metal ground, giving it a beautiful iridescent aspect.

## Pierre Frey

| TYPE             | Wide width printed wallpapers                                     |
|------------------|-------------------------------------------------------------------|
| SALES UNIT       | Available per meter/yard                                          |
| BACKING          | NON WOVEN                                                         |
| COMPOSITION      | 100 % Polyester                                                   |
| WIDTH            | 99 cm / 38,97 inch                                                |
| REPEAT           | H: 99 cm - 38,00 inch<br>V: 45 cm - 17,71 inch<br>Straight repeat |
| WEIGHT           | 192 gr / m²                                                       |
| CARE             | <i>R</i> <u>**</u> *                                              |
| TRIMMING         | Trimmed                                                           |
| HANGING/REMOVING | Paste the wall<br>Strippable                                      |
| CERTIFICATIONS   | ASTM E84 Class A                                                  |