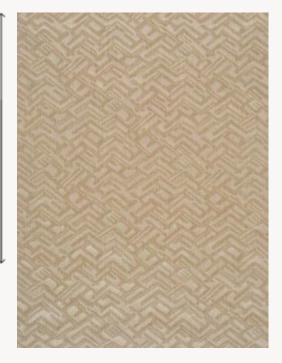

## FP633001 KADJAR

Oriental artists express an art based on geometric forms. KADJAR is a perfect example. Revealed by an embossed ground of cloth, this subtle drawing evokes the richness of this iconographic field, which is often found in the decorative arts.

## FP633001 - Ecru

Raccord : Horizontal 81 cm / 31 inch

Laize : 81,00 cm / 31,88 inch