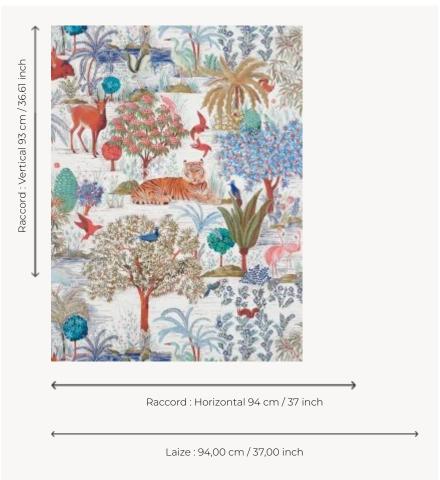

## Pierre Frey

| TYPE                       | Wide width printed wallpapers                                      |
|----------------------------|--------------------------------------------------------------------|
| SALES UNIT                 | Available per meter/yard                                           |
| BACKING                    | NON WOVEN                                                          |
| COMPOSITION                | -                                                                  |
| WIDTH                      | 94 cm / 37,00 inch                                                 |
| REPEAT                     | H: 94 cm - 37,00 inch<br>V: 93 cm - 36,61 inch<br>Half drop repeat |
| WEIGHT                     | 195 gr / m²                                                        |
|                            |                                                                    |
| CARE                       | <b>≈</b> ○                                                         |
| TRIMMING                   | <b>≈ \(\frac{1}{2}\)</b> Pretrimmed                                |
|                            |                                                                    |
| TRIMMING                   | Pretrimmed  Paste the wall                                         |
| TRIMMING  HANGING/REMOVING | Pretrimmed  Paste the wall Strippable  EUROCLASS B-s1,d0           |