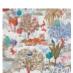

## FP636002 LE JARDIN DU PALAIS

This morning evocation of the garden paradise that was so dear to the Safavid dynasty of the 16th century leaves one dreaming. It depicts a lush Persian landscape, where gazelles, tigers, squirrels, flamingos and herons coexist peacefully among idyllic flora. This drawing forms the basis for a table service developed in collaboration with Faïencerie de Gien. Also available as fabrics under the references F3469 and F3470.

## FP636002 - Lever du jour

## 2 Colors

FP636002 Lever du jour