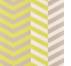

## FP943002 MINNEAPOLIS

This large modernist herringbone by textile designer Elise Djo-Bourgeois is presented for the first time in the exhibition Art in the Home on the Djo-Bourgeois stand that Elise designed with her architect husband in 1928. It plays with colors and features large vertical stripes highlighted by the traditional rotary screen printing with hand-painted effect.

## 5 Colors

FP943001 Opale

FP943002 Tropical

FP943003 Landes

FP943004 Bahamas

FP943005 Ombre