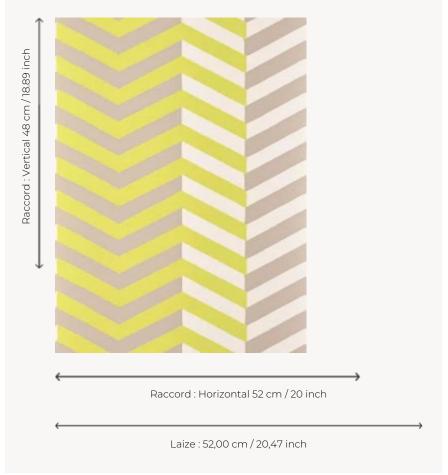

## FP943002 MINNEAPOLIS

This large modernist herringbone by textile designer Elise Djo-Bourgeois is presented for the first time in the exhibition Art in the Home on the Djo-Bourgeois stand that Elise designed with her architect husband in 1928. It plays with colors and features large vertical stripes highlighted by the traditional rotary screen printing with hand-painted effect.

## Pierre Frey

| TYPE             | Small width printed wallpapers                                                  |
|------------------|---------------------------------------------------------------------------------|
| ARTIST           | Élise Djo-Bourgeois                                                             |
| SALES UNIT       | Available per roll of 10,05 m / 11 yards                                        |
| BACKING          | NON WOVEN                                                                       |
| COMPOSITION      | -                                                                               |
| WIDTH            | 52 cm / 20,47 inch                                                              |
| REPEAT           | H: 52 cm - 20,00 inch<br>V: 48 cm - 18,89 inch<br>Straight repeat               |
| WEIGHT           | 175 gr / m²                                                                     |
| CARE             | ~                                                                               |
| TRIMMING         | Trimmed                                                                         |
| HANGING/REMOVING | Paste the wall<br>Strippable                                                    |
| CERTIFICATIONS   | EUROCLASS B-s1,d0<br>ASTM E84 Class A                                           |
| NOTES            | Good lightfastness<br>Flame retardant backing<br>Traditional printing technique |
|                  |                                                                                 |