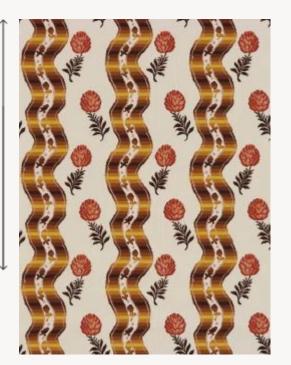

## LP107001 POMMES DE PIN

The motif of this wallpaper reproduces a Valoise from the start of the 18th century. This one was mentioned in corporate by-laws from 1669 and is made of a very fine silk cloth fabric that was in fashion in the late 17th and early 18th centuries. Having an extraordinary sheen, it is embellished with various motifs, flowers in particular. This document was used many times by Le Manach, which first reproduced it in lampas before making it into one of the emblematic prints of its collection under the reference L2454. Screen printing by hand.

## LP107001 - Mordore

Raccord : Horizontal 23 cm / 9 inch

Laize : 68,00 cm / 26,77 inch

Dune

Crème

Céladon

LP107001 Mordore