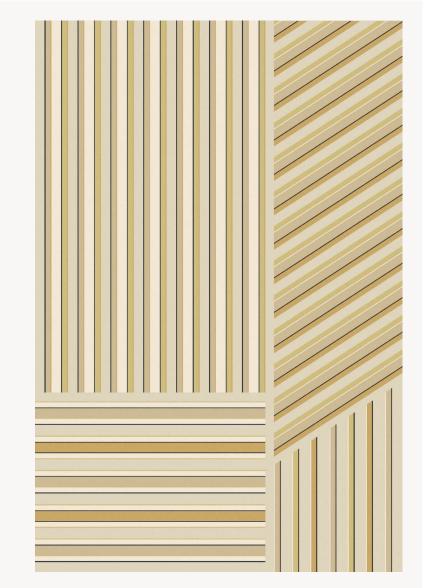

## BT109002 GAMA

GAMA is a rhythm of different stripes inspired by 18th century linings. This graphic set plays with materials through a mixture of worsted and semi-worsted wool, and natural silk.

## BT109002 - Ocre jaune