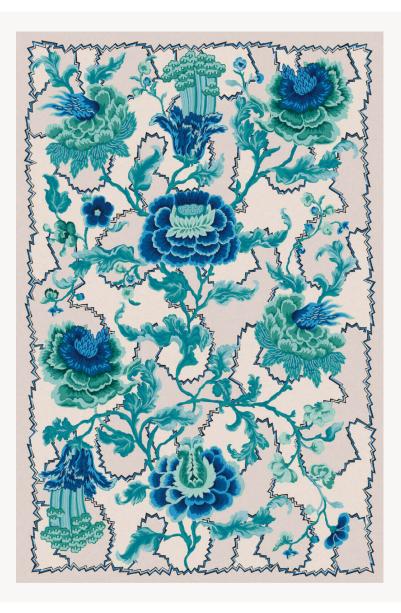

## BT110002 FLEURS DE PEKIN

FLEURS DE PEKIN, a large-scale composition, is a dialog between large silk-bound Chinese flowers and ribbed lines, taken from an 18th century painted silk that is preserved in our archives.

## BT110002 - Menthe