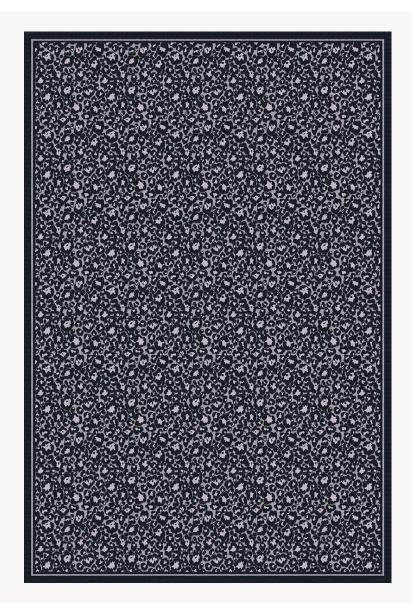

## BT124002 GEVAUDAN TUFT

Iconic and timeless leopard skin, worked in hand tufting with a play of textures thanks to the mixture in two heights of a loop and cut pile of New Zealand wool.

## BT124002 - GRIS

## Braquenié

| PERFORMANCE      | NON FEU                                                                       |
|------------------|-------------------------------------------------------------------------------|
| FAMILY           | Carpet<br>Rug                                                                 |
| TECHNIQUE        | Hand-tuft                                                                     |
| USE              | Moderate traffic                                                              |
| COMPOSITION      | 100 % Wool 380Tex                                                             |
| DENSITY          | 88                                                                            |
| PILE             | Cut pile<br>Loop pile                                                         |
| ASPECT           | Textured                                                                      |
| NUMBER OF COLORS | 3                                                                             |
| PILE HEIGHT      | 9.00 mm, 7.00 mm<br>0.28 inch, 0.35 inch                                      |
| TOTAL HEIGHT     | 12.00 mm<br>0.47 inch                                                         |
| TOTAL WEIGHT     | 17.77 oz/ft²                                                                  |
| CERTIFICATIONS   | Non testé                                                                     |
| NOTES            | 100% handmade<br>100% natural fiber                                           |
| INFORMATION      | Production tolerance +/- 3 to 5%<br>Natural irregularities<br>Natural peeling |