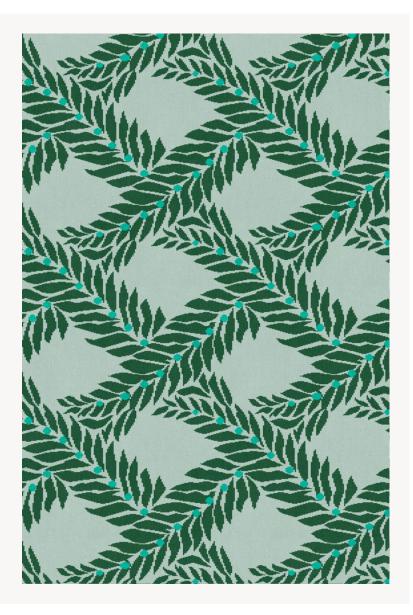

## FT135003 PALMA

Inspired by palm leaves, these large leaves intertwine to create an exotic and cheerful pattern.

## FT135003 - Vert