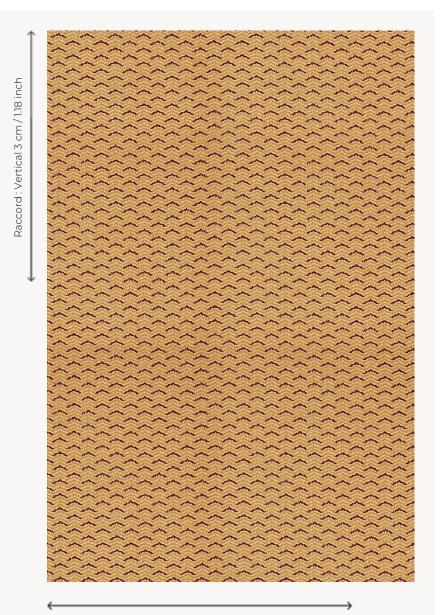

## FT142003 OTTO

This Axminster carpet, woven in 80% wool and 20% polyamide, is a charming small semi-plain, which is characterized by its subtly colored geometric shapes.

## FT142003 - Curry

Raccord : Horizontal 7 cm / 2 inch

2 Colors

FT142003 Curry FT142004 AQUA