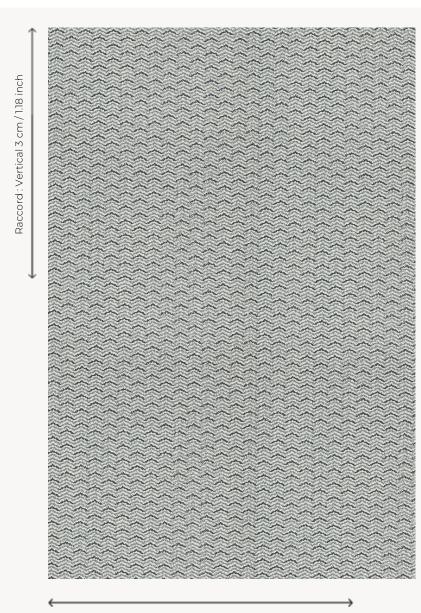

## FT142004 - AQUA

Pierre Frey

| PERFORMANCE      | TRAFIC INTENSE - NON FEU                                      |
|------------------|---------------------------------------------------------------|
| FAMILY           | Carpet                                                        |
| TECHNIQUE        | Fast-Track woven Axminster                                    |
| USE              | Intensive traffic                                             |
| COMPOSITION      | 80 % Wool - 20 % Polyamide                                    |
| DENSITY          | 7x10                                                          |
| PILE             | Cut pile                                                      |
| ASPECT           | Mat                                                           |
| REPEAT           | H: 7 cm - 2,00 inch<br>V: 3 cm - 1,18 inch<br>Straight repeat |
| NUMBER OF COLORS | 3                                                             |
| PILE HEIGHT      | 7.30 mm<br>0.29 inch                                          |
| TOTAL HEIGHT     | 10.00 mm<br>0.39 inch                                         |
| TOTAL WEIGHT     | 7.06 oz/ft²                                                   |
| CERTIFICATIONS   | Passé                                                         |
| NOTES            | Fire retardant<br>Heavy traffic<br>Large width                |
| INFORMATION      | Production tolerance +/- 3 to 5%                              |

Raccord : Horizontal 7 cm / 2 inch

2 Colors

FT142003 Curry FT142004 AQUA