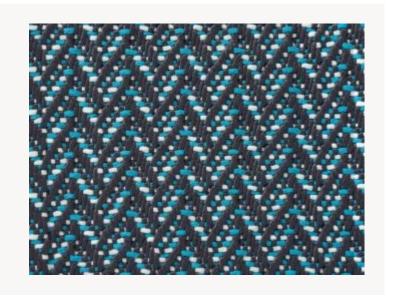

## FT178001 CULEBRA

The OUTDOOR Pierre Frey rug collection offers a quality of fibres with certified performance and a 2-year guarantee. The properties of the used fibers make them suitable for outdoor use (resistance to light, mold and water) and very easy to clean.

## FT178001 - Turquoise

## Pierre Frey

| PERFORMANCE      | Outdoor                                              |
|------------------|------------------------------------------------------|
| FAMILY           | Carpet<br>Rug                                        |
| TECHNIQUE        | Flat-woven Aquasoft                                  |
| USE              | Outdoor<br>Moderate traffic                          |
| COMPOSITION      | 100 % Polypropylene                                  |
| DENSITY          | 3,5 Lbs                                              |
| PILE             | Woven                                                |
| ASPECT           | Mat                                                  |
| NUMBER OF COLORS | 3                                                    |
| PILE HEIGHT      | 6.00 mm<br>0.24 inch                                 |
| TOTAL HEIGHT     | 6.00 mm                                              |
|                  | 0.23 inch                                            |
| TOTAL WEIGHT     | 5.24 oz/ft²                                          |
| CERTIFICATIONS   | Non testé                                            |
| NOTES            | Light fastness, anti-mold, anti-stain<br>Large width |
| INFORMATION      | Production tolerance +/- 3 to 5%                     |