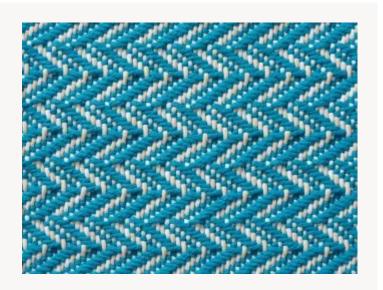

## FT178002 CULEBRA

The OUTDOOR Pierre Frey rug collection offers a quality of fibres with certified performance and a 2year guarantee. The properties of the used fibers make them suitable for outdoor use (resistance to light, mold and water) and very easy to clean.

## FT178002 - Turquoise