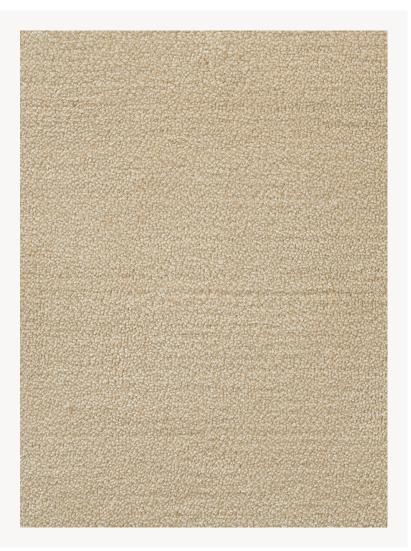

## FT186001 ANJI

Thick, soft and slightly silky cut pile, made from a combination of our finest worsted wool and bamboo.

## FT186001 - Naturel

## 2 Colors

FT186\_PT\_0011

FT186001 Naturel