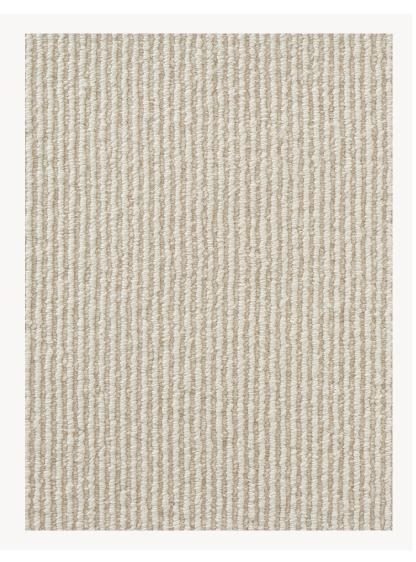

## FT196001 OURAL

Fine textured stripes in two heights of New Zealand wool loop pile.

## FT196001 - Naturel

## Pierre Frey

| FAMILY           | Carpet<br>Rug                                                                 |
|------------------|-------------------------------------------------------------------------------|
| TECHNIQUE        | Pass-tuft                                                                     |
| USE              | Light traffic                                                                 |
| COMPOSITION      | 100 % Wool 380Tex                                                             |
| DENSITY          | 56 Oz                                                                         |
| PILE             | High & low loop pile                                                          |
| ASPECT           | Mat - Textured                                                                |
| NUMBER OF COLORS | 1                                                                             |
| PILE HEIGHT      | 8.00 mm, 6.50 mm<br>0.26 inch, 0.31 inch                                      |
| TOTAL HEIGHT     | 11.00 mm<br>0.43 inch                                                         |
| TOTAL WEIGHT     | 12.30 oz/ft²                                                                  |
| CERTIFICATIONS   | Non testé                                                                     |
| NOTES            | Large width                                                                   |
| INFORMATION      | Production tolerance +/- 3 to 5%<br>Natural irregularities<br>Natural peeling |