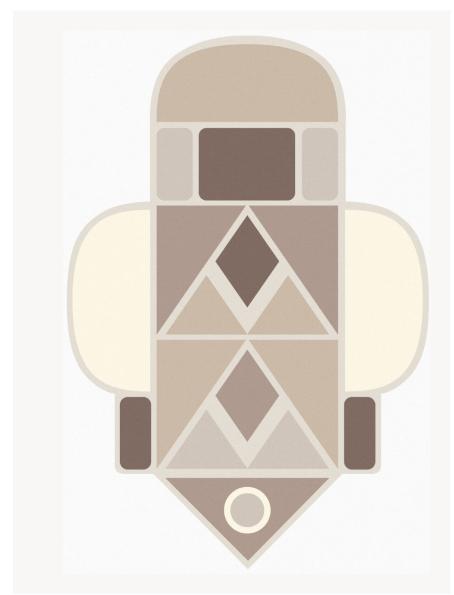

## FT204001 COUMBA

Like a totem, COUMBA plays with its original geometric shapes to create a textured graphic carpet in cut and looped velvet, with subtle flecks of wool, bamboo and shiny nylon.

## FT204001 - Argile