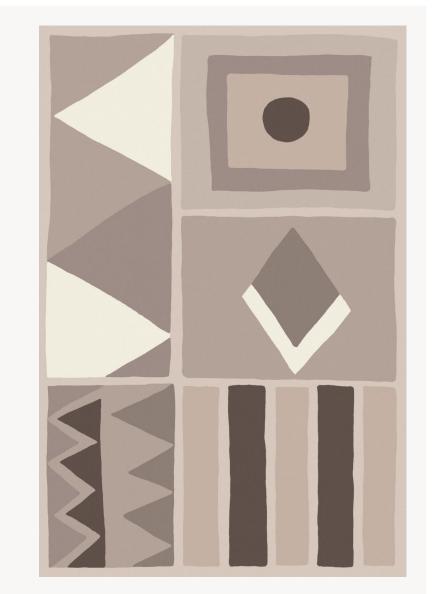

## FT205001 HAWA

A tribute to the art of the N'débélés women's, this wool and bamboo rug demonstrates the power of the graphic art painted on the walls of South African villages. The carpet has a matching fabric and wallpaper under the references F3354 and FP546.

## Pierre Frey

| FAMILY           | Carpet<br>Rug                                                                           |
|------------------|-----------------------------------------------------------------------------------------|
| ARTIST           | Noemie Vallerant                                                                        |
| TECHNIQUE        | Hand-tuft                                                                               |
| USE              | Moderate traffic                                                                        |
| COMPOSITION      | 66 % Bamboo viscose - 34 % Wool<br>380Tex                                               |
| DENSITY          | 88 Oz/y2                                                                                |
| PILE             | Cut pile<br>Loop pile                                                                   |
| ASPECT           | Shiny - Mat                                                                             |
| NUMBER OF COLORS | 9                                                                                       |
| PILE HEIGHT      | 8.00 mm, 11.00 mm, 6.00 mm, 9.00<br>mm<br>0.43 inch, 0.24 inch, 0.31 inch, 0.35<br>inch |
| TOTAL HEIGHT     | 14.00 mm<br>0.55 inch                                                                   |
| TOTAL WEIGHT     | 17.77 oz/ft²                                                                            |
| CERTIFICATIONS   | Non testé                                                                               |
| NOTES            | 100% handmade<br>100% natural fiber                                                     |
| INFORMATION      | Production tolerance +/- 3 to 5%<br>Natural irregularities<br>Natural peeling           |