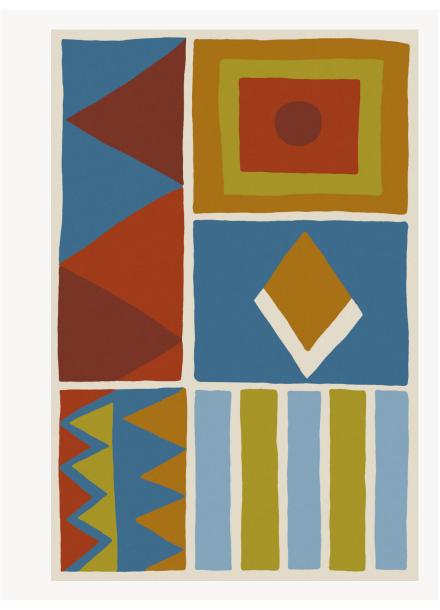

## FT205002 HAWA

A tribute to the art of the N'débélés women's, this wool and bamboo rug demonstrates the power of the graphic art painted on the walls of South African villages. The carpet has a matching fabric and wallpaper under the references F3354 and FP546.

## FT205002 - Multicolore