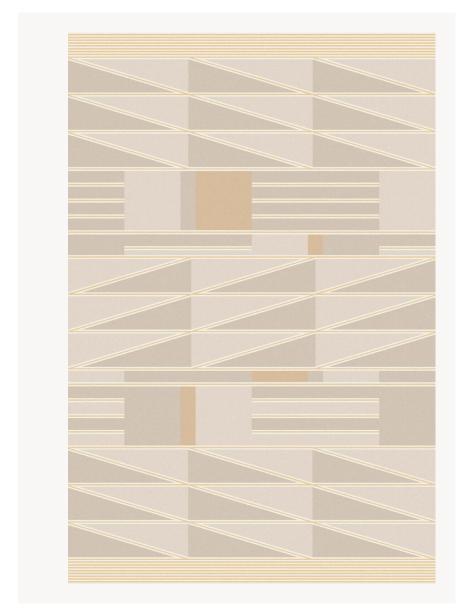

## FT207001 HISSA

Inspired by an old African handicraft rug, this rug develops a set of graphic lines with several heights of botanical silk velvet, against a background of looped velvet made from New Zealand wool.

## Pierre Frey

| FAMILY           | Carpet<br>Rug                                                                                               |
|------------------|-------------------------------------------------------------------------------------------------------------|
| TECHNIQUE        | Hand-tuft                                                                                                   |
| USE              | Moderate traffic                                                                                            |
| COMPOSITION      | 67 % Wool 380Tex - 33 % Bamboo<br>viscose                                                                   |
| DENSITY          | 88 Oz/y2                                                                                                    |
| PILE             | Cut pile<br>Loop pile                                                                                       |
| ASPECT           | Shiny - Mat - Carved - Sculpted                                                                             |
| NUMBER OF COLORS | 6                                                                                                           |
| PILE HEIGHT      | 8.00 mm, 11.00 mm, 6.00 mm, 9.00<br>mm, 7.00 mm<br>0.28 inch, 0.43 inch, 0.24 inch, 0.31<br>inch, 0.35 inch |
| TOTAL HEIGHT     | 14.00 mm<br>0.55 inch                                                                                       |
| TOTAL WEIGHT     | 17.77 oz/ft²                                                                                                |
| CERTIFICATIONS   | Non testé                                                                                                   |
| NOTES            | 100% handmade<br>100% natural fiber                                                                         |
| INFORMATION      | Production tolerance +/- 3 to 5%<br>Natural irregularities<br>Natural peeling                               |