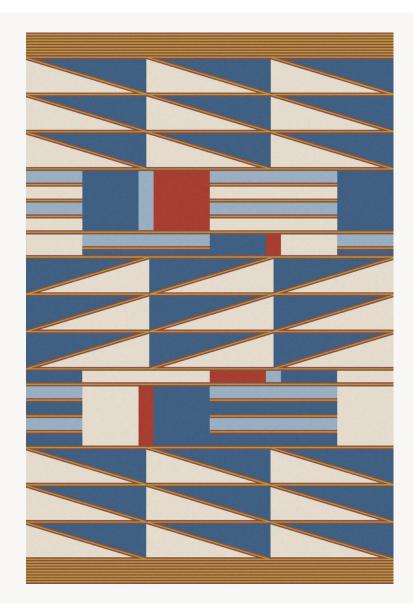

## FT207002 HISSA

Inspired by an old African handicraft rug, this rug develops a set of graphic lines with several heights of botanical silk velvet, against a background of looped velvet made from New Zealand wool.

## FT207002 - Bleu nattier