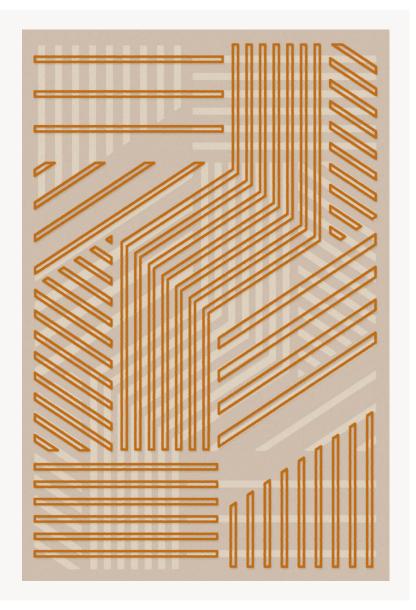

## FT208002 IMANI

Entirely hand-knotted in Nepal, IMANI offers an original, delicate design with lines of silk fringes on a cut velvet background in wool and natural silk.

## FT208002 - Terracotta