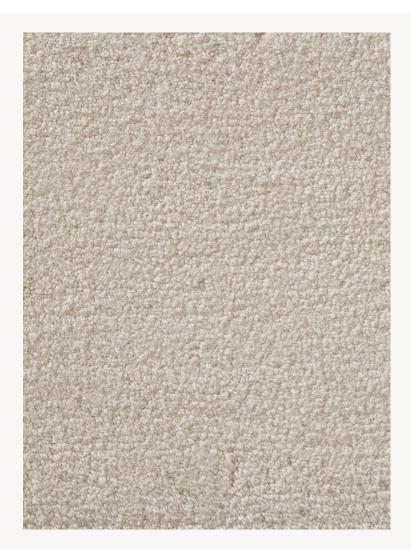

## FT220001 ROCHEUSE

Very thick and cozy "shaggy" cut pile from New Zealand wool.

## FT220001 - Naturel

## Pierre Frey

| FAMILY           | Carpet                                                                        |
|------------------|-------------------------------------------------------------------------------|
|                  | Rug                                                                           |
| TECHNIQUE        | Hand-tuft                                                                     |
| USE              | Moderate traffic                                                              |
| COMPOSITION      | 100 % Wool 380Tex                                                             |
| DENSITY          | 104                                                                           |
| PILE             | Shaggy cut pile                                                               |
| ASPECT           | Mat - Shaggy                                                                  |
| NUMBER OF COLORS | 1                                                                             |
| PILE HEIGHT      | 25.00 mm<br>0.98 inch                                                         |
| TOTAL HEIGHT     | 28.00 mm<br>1.10 inch                                                         |
| TOTAL WEIGHT     | 18.06 oz/ft²                                                                  |
| CERTIFICATIONS   | Non testé                                                                     |
| NOTES            | Large width                                                                   |
| INFORMATION      | Production tolerance +/- 3 to 5%<br>Natural irregularities<br>Natural peeling |