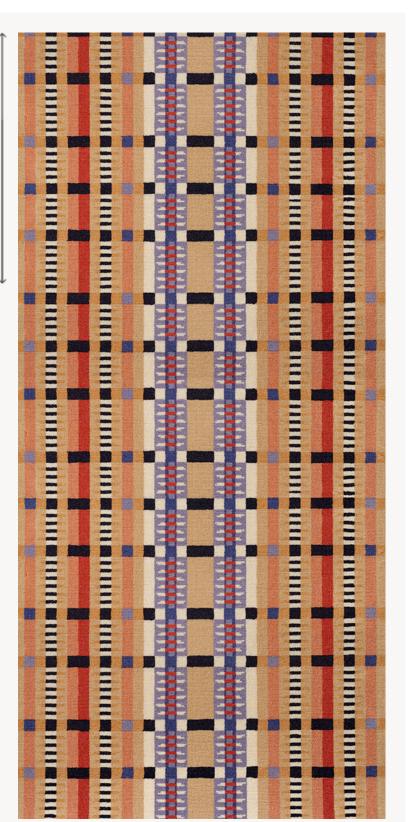

## FT228001 PETIT LUC

A free interpretation of a tartan, this contemporary composition is hand-drawn using felt markers by Luc Deflandre. PETIT LUC is a carpet in 8 colours and 70cm wide. The coloured blocks and lines are intertwined to create a graphic and very contemporary creation, in a traditional weaving technique.

## FT228001 - MULTICOLORE

Raccord : Vertical 20 cm / 7.87 inch