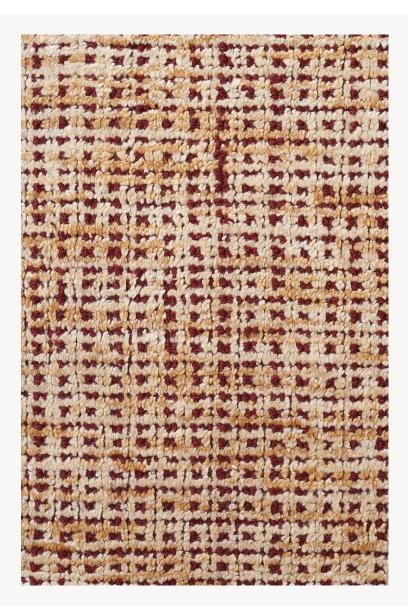

## FT233003 BATOUM

Sophisticated and original semi-plain, a blend of cut and looped velvet, woven on a traditional loom.

## FT233003 - Safran