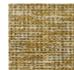

## FT233003 BATOUM

Sophisticated and original semi-plain, a blend of cut and looped velvet, woven on a traditional loom.

## FT233003 - Safran

## Pierre Frey

| FAMILY           | Rug                                                                                          |
|------------------|----------------------------------------------------------------------------------------------|
| TECHNIQUE        | Woven with pile                                                                              |
| USE              | Light traffic                                                                                |
| COMPOSITION      | 60 % Viscose - 40 % Wool                                                                     |
| PILE             | Cut pile<br>Loop pile                                                                        |
| ASPECT           | Shiny - Textured                                                                             |
| NUMBER OF COLORS | 3                                                                                            |
| PILE HEIGHT      | 8.00 mm, 6.00 mm<br>0.24 inch, 0.31 inch                                                     |
| TOTAL HEIGHT     | 9.00 mm<br>0.35 inch                                                                         |
| TOTAL WEIGHT     | 10.32 oz/ft²                                                                                 |
| CERTIFICATIONS   | Non testé                                                                                    |
| NOTES            | Craft manufacturing                                                                          |
| INFORMATION      | Production tolerance +/- 3 to 5%<br>Natural irregularities<br>Natural peeling<br>No sampling |