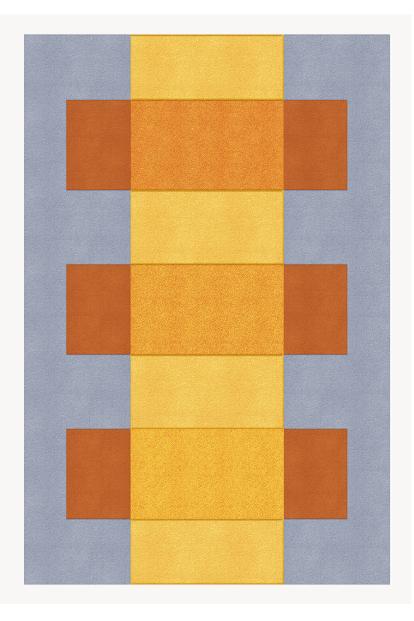

## FT239001 SUNLIGHT

This very strong geometry uses a precise palette of colors. Typical of Liz Roache's colors studies, the beauty of this work lies in the gradation of yellow as it runs through the orange bars. These precise percentages used by the artist in printing is converted into the number of wool yarns gradually blended with silk threads. Tufted by hand, a fine carving effect is then made to highlight the junction of the colored blocks.

## FT239001 - JAUNE/ORANGE

## Pierre Frey

| FAMILY           | Carpet<br>Rug                                                                 |
|------------------|-------------------------------------------------------------------------------|
| ARTIST           | Liz Roache                                                                    |
| TECHNIQUE        | Hand-tuft                                                                     |
| USE              | Moderate traffic                                                              |
| COMPOSITION      | 68 % Wool 380Tex - 32 % Bamboo<br>viscose                                     |
| DENSITY          | 88                                                                            |
| PILE             | Cut pile                                                                      |
| ASPECT           | Mat - Carved                                                                  |
| NUMBER OF COLORS | 3                                                                             |
| PILE HEIGHT      | 10.00 mm<br>0.39 inch                                                         |
| TOTAL HEIGHT     | 13.00 mm<br>0.51 inch                                                         |
| TOTAL WEIGHT     | 17.77 oz/ft²                                                                  |
| CERTIFICATIONS   | Non testé                                                                     |
| NOTES            | 100% handmade<br>100% natural fiber                                           |
| INFORMATION      | Production tolerance +/- 3 to 5%<br>Natural irregularities<br>Natural peeling |