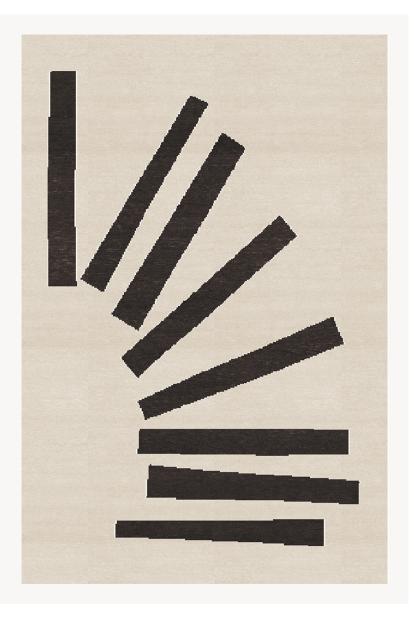

## FT241001 PIANO-BAR

This very graphic two-tone composition immediately made us think of the dynamism of a wild jazz score. That's how the name Piano-Bar was born. Handcrafted in Nepal in the purest tradition, this hand-knotted rug is made entirely of New Zealand wool. Simply all cut pile to honor the precision of its composition.

## FT241001 - NOIR/BLANC