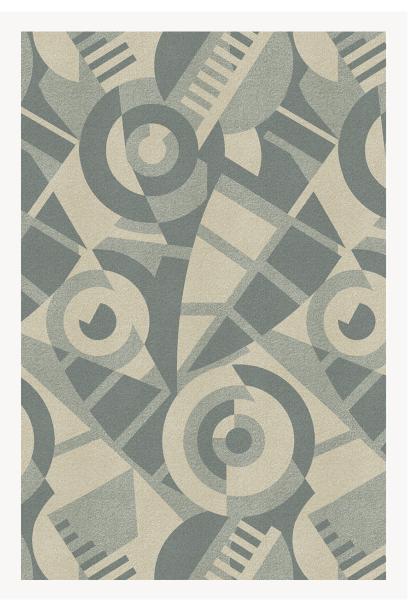

## FT242001 RENE

RENE reproduces the pattern of a velvet imagined in 1929 by René Prou, a great decorator of the inter-war period and grandfather of Patrick Frey, for the Orient-Express. This characteristic Art Deco design covered the seats of the Pullman lounge cars. Enlarged, it expresses all its graphic strength and contemporaneity in a monochrome of grey-green.