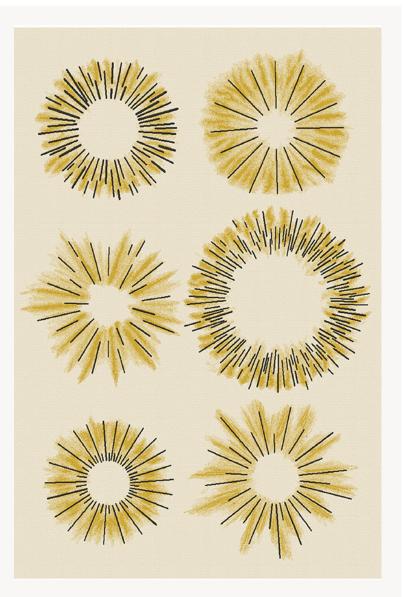

## FT245001 SUNNY

Collection of sketched suns by Victoria Maria Geyer. The looped texture blends a wool and shiny nylon that brilliantly transcribes the suns and accentuates the artist's touch. The sun rays are made of velvet cut from New Zealand wool to provide a slight relief.

## FT245001 - Jaune

## Pierre Frey

| PERFORMANCE      | NON FEU                                                                       |
|------------------|-------------------------------------------------------------------------------|
| FAMILY           | Carpet<br>Rug                                                                 |
| ARTIST           | Victoria Maria Geyer                                                          |
| TECHNIQUE        | Hand-tuft                                                                     |
| USE              | Moderate traffic                                                              |
| COMPOSITION      | 72 % Wool 380Tex - 28 % Shiny Nylon                                           |
| DENSITY          | 88 Oz/y2                                                                      |
| PILE             | Cut pile<br>Loop pile                                                         |
| ASPECT           | Shiny - Mat - Textured                                                        |
| NUMBER OF COLORS | 3                                                                             |
| PILE HEIGHT      | 8.00 mm, 10.00 mm<br>0.31 inch, 0.39 inch                                     |
| TOTAL HEIGHT     | 13.00 mm<br>0.51 inch                                                         |
| TOTAL WEIGHT     | 17.77 oz/ft²                                                                  |
| CERTIFICATIONS   | Non testé                                                                     |
| NOTES            | 100% handmade                                                                 |
| INFORMATION      | Production tolerance +/- 3 to 5%<br>Natural irregularities<br>Natural peeling |