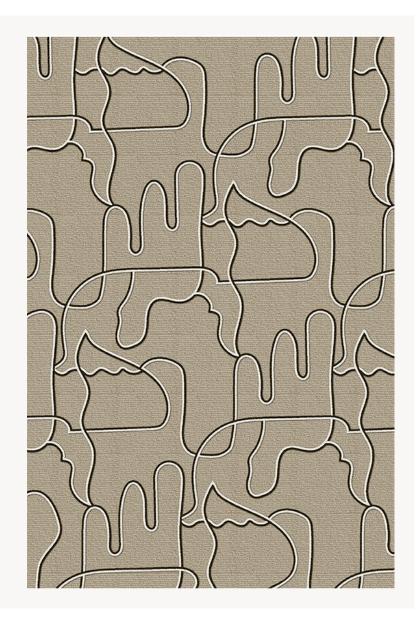

## FT246002 LES MOUETTES

Beautiful set of free graphic curves, these lines are worked in the texture of different loops of wool. The relief brought by these lines in heavy wool evokes the effect of an embroidery and gives the rug a very matte aspect.

## FT246002 - Lin