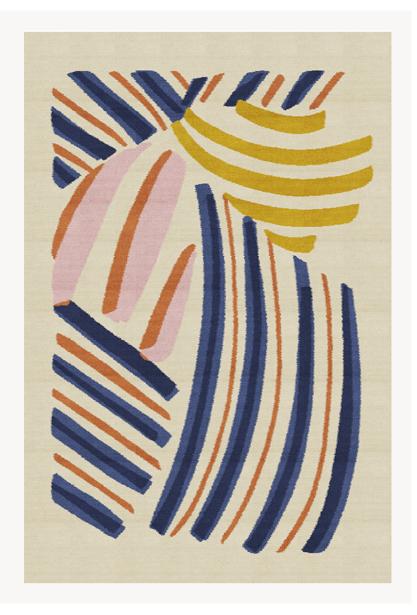

## FT247001 PARASOL

Graphic and contemporary composition evoking an afternoon at the beach between bath towels and sunshades. The strength of the design is sublimated by a very beautiful quality of wool in cut velvet, hand knotted in the traditional way in Nepal.

## FT247001 - Bleu