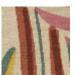

## FT247001 PARASOL

Graphic and contemporary composition evoking an afternoon at the beach between bath towels and sunshades. The strength of the design is sublimated by a very beautiful quality of wool in cut velvet, hand knotted in the traditional way in Nepal.

## FT247001 - Bleu

## Pierre Frey

| FAMILY           | Rug                                                                     |
|------------------|-------------------------------------------------------------------------|
| TECHNIQUE        | Nepalese hand-knot                                                      |
| USE              | Moderate traffic<br>Stairs                                              |
| COMPOSITION      | 100 % Wool                                                              |
| DENSITY          | 80 knots/sq.ft                                                          |
| PILE             | Cut pile                                                                |
| ASPECT           | Mat                                                                     |
| NUMBER OF COLORS | 6                                                                       |
| PILE HEIGHT      | 10.00 mm<br>0.39 inch                                                   |
| TOTAL HEIGHT     | 10.00 mm<br>0.39 inch                                                   |
| TOTAL WEIGHT     | 11.47 oz/ft²                                                            |
| CERTIFICATIONS   | Non testé                                                               |
| NOTES            | 100% handmade<br>Craft manufacturing<br>100% natural fiber              |
| INFORMATION      | Production tolerance +/- 3 to 5% Natural irregularities Natural peeling |