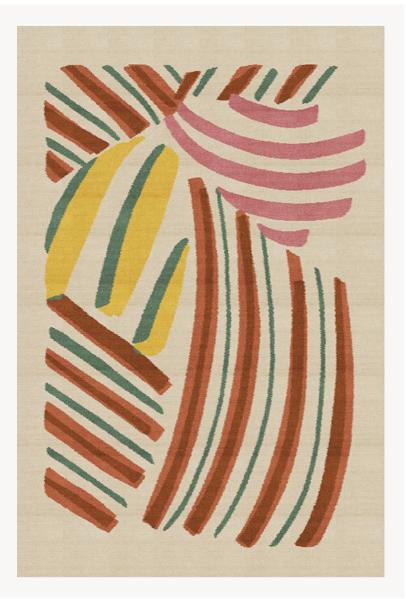

## FT247002 PARASOL

Graphic and contemporary composition evoking an afternoon at the beach between bath towels and sunshades. The strength of the design is sublimated by a very beautiful quality of wool in cut velvet, hand knotted in the traditional way in Nepal.

## FT247002 - Brique