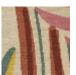

## FT247002 PARASOL

Graphic and contemporary composition evoking an afternoon at the beach between bath towels and sunshades. The strength of the design is sublimated by a very beautiful quality of wool in cut velvet, hand knotted in the traditional way in Nepal.

## FT247002 - Brique

## 3 Colors

FT247002 Brique

FT247003 Aqua