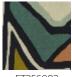

## FT256\_HT\_01 NIKITA

Curved shapes and bright colours make this composition a work of art in its own right. The balance between rhythms, material and space confers to this cut velvet wool carpet a unique language.

FT256\_HT\_01 -

## Pierre Frey

PERFORMANCE TRAFIC INTENSE - NON FEU

**FAMILY** Carpet

Rug

Hand-tuft **TECHNIQUE** 

Intensive traffic USE

Stairs

COMPOSITION 100 % Wool 380Tex

DENSITY 88 Oz/y2

PILE Cut pile

ASPECT Mat

NUMBER OF COLORS 10

PILE HEIGHT 10.00 mm 0.39 inch

**TOTAL HEIGHT** 13.00 mm

0.51 inch

**TOTAL WEIGHT** 17.77 oz/ft²

CERTIFICATIONS Passé

100% handmade **NOTES** 

> Fire retardant Heavy traffic 100% natural fiber

INFORMATION Production tolerance +/- 3 to 5%

> Natural irregularities Natural peeling

## 3 Colors







FOUGÈRE