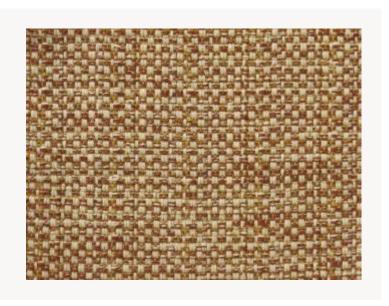

## FT259001 ANNI

Semi-plain woven on traditional loom with a beautifully rustic look. The play of colored weft sublimates its very woolly aspect.

## FT259001 - Safran