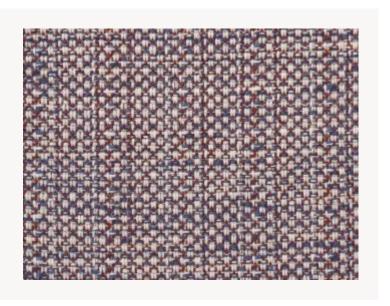

## FT259002 ANNI

Semi-plain woven on traditional loom with a beautifully rustic look. The play of colored weft sublimates its very woolly aspect.

## FT259002 - Bleu