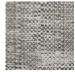

## FT259002 ANNI

Semi-plain woven on traditional loom with a beautifully rustic look. The play of colored weft sublimates its very woolly aspect.

## FT259002 - Bleu

## Pierre Frey

| FAMILY           | Rug                                                                                          |
|------------------|----------------------------------------------------------------------------------------------|
| TECHNIQUE        | Flat-woven                                                                                   |
| USE              | Light traffic                                                                                |
| COMPOSITION      | 100 % Wool                                                                                   |
| DENSITY          | 3 Lbs                                                                                        |
| PILE             | Woven                                                                                        |
| ASPECT           | Textured                                                                                     |
| NUMBER OF COLORS | 3                                                                                            |
| PILE HEIGHT      | 4.00 mm<br>0.16 inch                                                                         |
| TOTAL HEIGHT     | 4.00 mm<br>0.15 inch                                                                         |
| TOTAL WEIGHT     | 3.80 oz/ft²                                                                                  |
| CERTIFICATIONS   | Non testé                                                                                    |
| NOTES            | Craft manufacturing<br>100% natural fiber                                                    |
| INFORMATION      | Production tolerance +/- 3 to 5%<br>Natural irregularities<br>Natural peeling<br>No sampling |