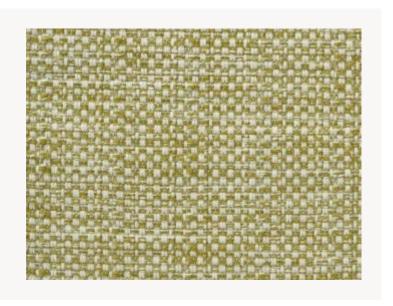

## FT259004 ANNI

Semi-plain woven on traditional loom with a beautifully rustic look. The play of colored weft sublimates its very woolly aspect.

## FT259004 - Citronnelle

## Pierre Frey

| FAMILY           | Rug                                                                                          |
|------------------|----------------------------------------------------------------------------------------------|
| TECHNIQUE        | Flat-woven                                                                                   |
| USE              | Light traffic                                                                                |
| COMPOSITION      | 100 % Wool                                                                                   |
| DENSITY          | 3 Lbs                                                                                        |
| PILE             | Woven                                                                                        |
| ASPECT           | Textured                                                                                     |
| NUMBER OF COLORS | 3                                                                                            |
| PILE HEIGHT      | 4.00 mm<br>0.16 inch                                                                         |
| TOTAL HEIGHT     | 4.00 mm<br>0.15 inch                                                                         |
| TOTAL WEIGHT     | 3.80 oz/ft²                                                                                  |
| CERTIFICATIONS   | Non testé                                                                                    |
| NOTES            | Craft manufacturing<br>100% natural fiber                                                    |
| INFORMATION      | Production tolerance +/- 3 to 5%<br>Natural irregularities<br>Natural peeling<br>No sampling |