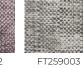

|
| PILE HEIGHT      | 4.00 mm<br>0.16 inch                                                                         |
| TOTAL HEIGHT     | 4.00 mm<br>0.15 inch                                                                         |
| TOTAL WEIGHT     | 3.80 oz/ft²                                                                                  |
| CERTIFICATIONS   | Non testé                                                                                    |
| NOTES            | Craft manufacturing<br>100% natural fiber                                                    |
| INFORMATION      | Production tolerance +/- 3 to 5%<br>Natural irregularities<br>Natural peeling<br>No sampling |

## 6 Colors



Safran





FT259004 Citronnelle





FT259002 Bleu

Graphite