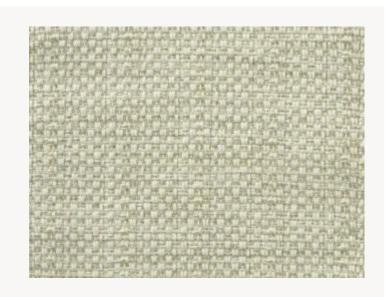

## FT259005 ANNI

Semi-plain woven on traditional loom with a beautifully rustic look. The play of colored weft sublimates its very woolly aspect.

## FT259005 - Naturel

## Pierre Frey

| FAMILY           | Rug                                                                                          |
|------------------|----------------------------------------------------------------------------------------------|
| TECHNIQUE        | Flat-woven                                                                                   |
| USE              | Light traffic                                                                                |
| COMPOSITION      | 100 % Wool                                                                                   |
| DENSITY          | 3 Lbs                                                                                        |
| PILE             | Woven                                                                                        |
| ASPECT           | Textured                                                                                     |
| NUMBER OF COLORS | 3                                                                                            |
| PILE HEIGHT      | 4.00 mm<br>0.16 inch                                                                         |
| TOTAL HEIGHT     | 4.00 mm<br>0.15 inch                                                                         |
| TOTAL WEIGHT     | 3.80 oz/ft²                                                                                  |
| CERTIFICATIONS   | Non testé                                                                                    |
| NOTES            | Craft manufacturing<br>100% natural fiber                                                    |
| INFORMATION      | Production tolerance +/- 3 to 5%<br>Natural irregularities<br>Natural peeling<br>No sampling |