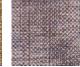

|
| PILE HEIGHT      | 4.00 mm<br>0.16 inch                                                                         |
| TOTAL HEIGHT     | 4.00 mm<br>0.15 inch                                                                         |
| TOTAL WEIGHT     | 3.80 oz/ft²                                                                                  |
| CERTIFICATIONS   | Non testé                                                                                    |
| NOTES            | Craft manufacturing<br>100% natural fiber                                                    |
| INFORMATION      | Production tolerance +/- 3 to 5%<br>Natural irregularities<br>Natural peeling<br>No sampling |

## 6 Colors



Safran





FT259004 Citronnelle





FT259002 Bleu

Graphite