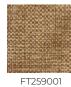

|
| PILE HEIGHT      | 4.00 mm<br>0.16 inch                                                                         |
| TOTAL HEIGHT     | 4.00 mm<br>0.15 inch                                                                         |
| TOTAL WEIGHT     | 3.80 oz/ft²                                                                                  |
| CERTIFICATIONS   | Non testé                                                                                    |
| NOTES            | Craft manufacturing<br>100% natural fiber                                                    |
| INFORMATION      | Production tolerance +/- 3 to 5%<br>Natural irregularities<br>Natural peeling<br>No sampling |

## 6 Colors



Safran





FT259004 Citronnelle





FT259002 Bleu

Graphite