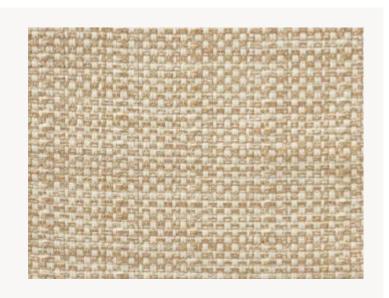

## FT259006 ANNI

Semi-plain woven on traditional loom with a beautifully rustic look. The play of colored weft sublimates its very woolly aspect.

## FT259006 - Pêche